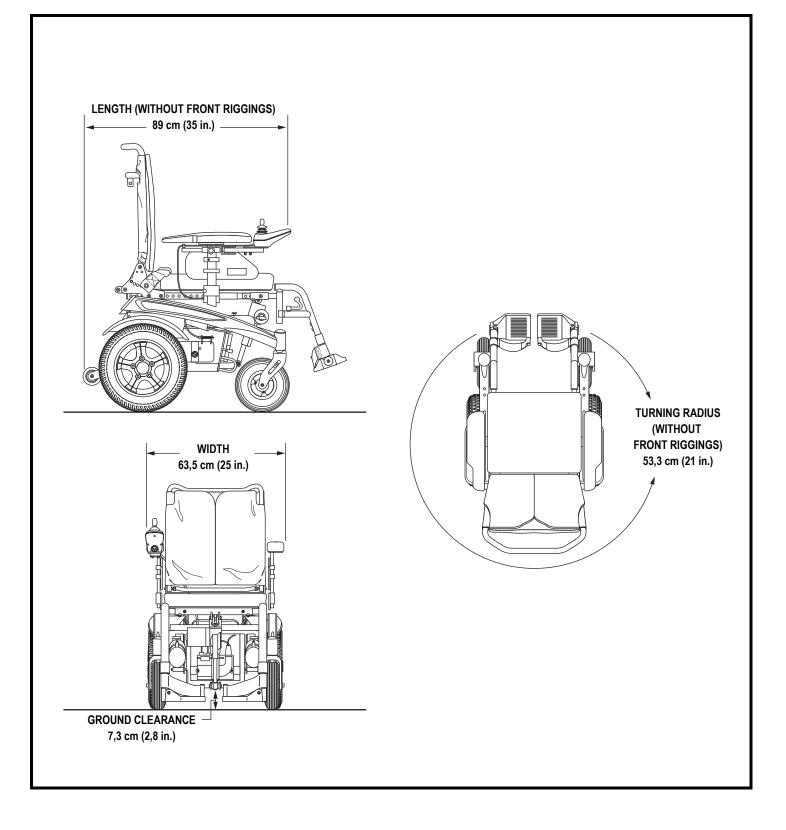

## PRODUCT SPECIFICATIONS SHEET Model: Fusion Manufacturer: Pride Mobility Products Europe B.V. Internet Address: www.pridemobility.com Document Information: INFINFB2489/Rev A/March 2011

| Weight Capacity                                  | 136 kg (300 lbs.)                                                                                                                                                           |
|--------------------------------------------------|-----------------------------------------------------------------------------------------------------------------------------------------------------------------------------|
| Total Weight Without<br>Batteries <sup>2,5</sup> | 73,9 kg (163 lbs.)                                                                                                                                                          |
| Maximum Speed <sup>1</sup>                       | Up to 10 km/h (6 mph)                                                                                                                                                       |
| Range <sup>1,4</sup>                             | Up to 25 km (15,5 miles)                                                                                                                                                    |
| Overall Size <sup>2</sup>                        | Length: 89 cm (35 in.) without front riggings<br>Width: 63,5 cm (25 in.)                                                                                                    |
| Ground Clearance <sup>2</sup>                    | 7,3 cm (2,8 in.); 11,4 cm (4,5 in.) from base frame; 5,1 cm (2 in.) from anti-tip bracket                                                                                   |
| Turning Radius <sup>2</sup>                      | 53,3 cm (20,9 in.) without front riggings                                                                                                                                   |
| Obstacle Climbing Ability                        | 5,7 cm (2,24 in.)                                                                                                                                                           |
| Suspension                                       | Rear-wheel drive                                                                                                                                                            |
| Drive Wheels                                     | 35,5 cm (14 in.) pneumatic, standard                                                                                                                                        |
| Caster Wheels                                    | 23 cm (9 in.) pneumatic, standard                                                                                                                                           |
| Anti-tip Wheels                                  | 6,35 cm (2,5 in.)                                                                                                                                                           |
| Drivetrain                                       | Two motor, rear-wheel drive                                                                                                                                                 |
| Brakes                                           | "Intelligent Braking" electromagnetic regenerative, disc park brake                                                                                                         |
| Batteries <sup>3</sup>                           | Two NF-22 (50 Ah)<br>Weight: 17 kg (37 lbs.) each                                                                                                                           |
| Battery Charger                                  | 5A, Off-board                                                                                                                                                               |
| Seat                                             | Weight: 17,23 kg (38 lbs.)<br>Dimensions: 49,5 cm (19,4 in.) height<br>35,56-50,8 cm (14-20 in.) depth<br>40,64-50,8 cm (16-20 in.) width<br>21 cm (8,26 in.) seat-to-floor |